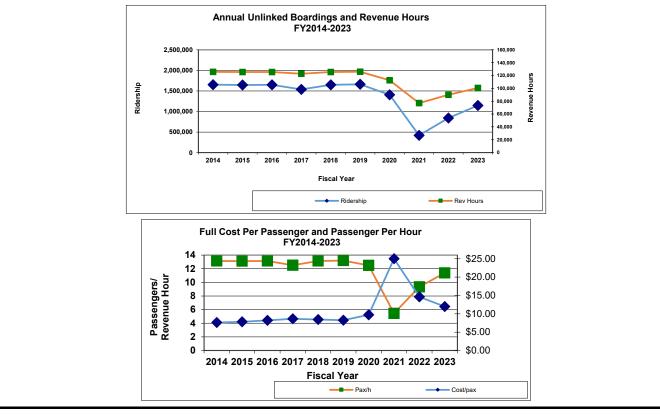

# Monthly Summary Statistics for Wheels January 2024

|                                    | J            | anuary 202 | 4      |                            |          |        |
|------------------------------------|--------------|------------|--------|----------------------------|----------|--------|
|                                    | F            | IXED ROUTI |        |                            |          |        |
|                                    | January 2024 |            |        | % change from one year ago |          |        |
| Total Ridership FY To Date         | 773,433      |            |        | 20.3%                      |          |        |
| Total Ridership For Month          | 109,398      |            |        | 21.3%<br>-6.8%             |          |        |
| Fully Allocated Cost per Passenger | \$11.82      |            |        |                            |          |        |
|                                    | Weekday      | Saturday   | Sunday | Weekday                    | Saturday | Sunday |
| Average Daily Ridership            | 4,618        | 1,297      | 1,187  | 21.9%                      | 11.0%    | 18.9%  |
| Passengers Per Hour                | 12.1         | 8.7        | 8.3    | 4.6%                       | 11.1%    | 19.8%  |
|                                    | January 2024 |            |        | % change from last month   |          |        |
| On Time Performance                | 87.5%        |            | 3.2%   |                            |          |        |