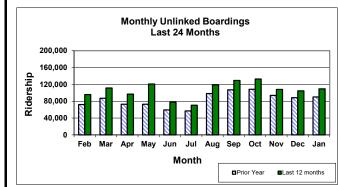

#### **Projects and Services**

Ridership:

During the month of January, the Wheels system carried approximately 110,000 unlinked boardings - representing an overall year-on-year (YoY) increase of ~21% compared with January of last year. This continues the post-pandemic recovery trend seen over the 2023 calendar year.

Among individual mainline routes, local route #3 as well as express route #20X saw ridership recovery above the systemwide average, albeit from low levels. The trunk routes 10R and 30R also continued to trend well YoY. The supplemental (school) routes on average saw a 6% growth in boardings from last year.