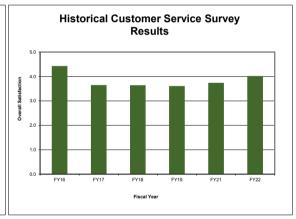

#### 6. Annual Dial-A-Ride Customer Satisfaction Survey

Staff informed the committee on the upcoming annual Dial-A-Ride customer satisfaction survey that will be conducted online and over the phone. Currently eligible ADA paratransit passengers will also be receiving a postcard in the mail about the survey. The survey is expected to be completed by end of February.