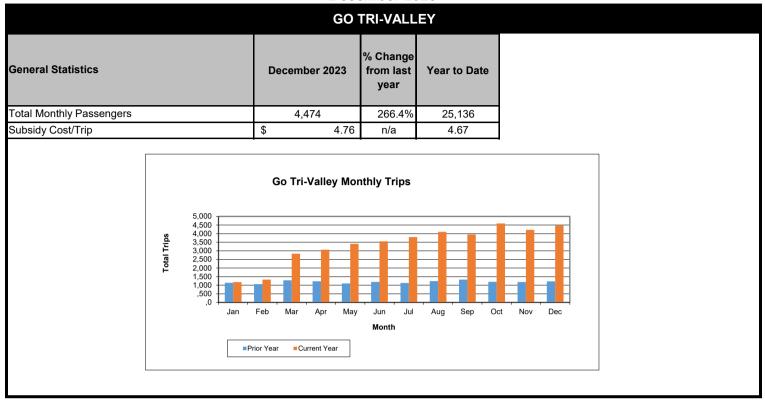

#### 7. Go Tri-Valley Program Modification

**Recommendation:** The Projects and Services Committee recommends the Board approve Resolution 05-2024, authorizing the Executive Director to make programmatic modifications to

3

the Go Tri-Valley Program and implement a monthly subsidized cap of 10 trips per user per TNC platform in conjunction with the reintroduction of fixed-route coverage and for the program to remain fiscally sustainable.