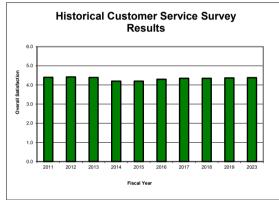

#### 6. Annual Dial-A-Ride Customer Satisfaction Survey

Staff informed the committee on the upcoming annual Dial-A-Ride customer satisfaction survey that will be conducted online and over the phone. Currently eligible ADA paratransit passengers will also be receiving a postcard in the mail about the survey. The survey is expected to be completed by end of February.