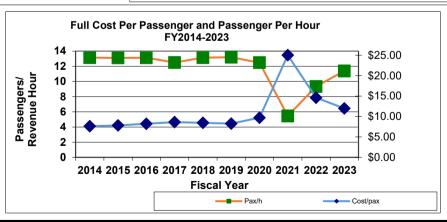

|                    |        | -5.1%                    |                |        |  |
|                                    | Weekday       | Saturday           | Sunday | Weekday                  | Saturday       | Sunday |  |
| Average Daily Ridership            | 4,560         | 1,402              | 1,071  | 14.5%                    | 23.2%          | 19.5%  |  |
| Passengers Per Hour                | 11.9          | 9.4                | 7.4    | 2.1%                     | 23.2%          | 17.7%  |  |
|                                    | December 2023 |                    |        | % change from last month |                |        |  |
| On Time Performance                | 84.8% -0.1%   |                    | -0.1%  | •                        |                |        |  |









### **Monthly Summary Statistics for Wheels**

December 2023

|                                     | PARATRANSIT   |                               |              |  |  |
|-------------------------------------|---------------|-------------------------------|--------------|--|--|
| General Statistics                  | December 2023 | % Change<br>from last<br>year | Year to Date |  |  |
| Total Monthly Passengers            | 2,643         | 29.7%                         | 16,739       |  |  |
| Average Passengers Per Revenue Hour | 1.60          | -10.6%                        | 1.62         |  |  |
| On Time Performance                 | 98.3%         | 10.7%                         | 0.98         |  |  |
| Cost per Trip                       | \$61.19       | -4.0%