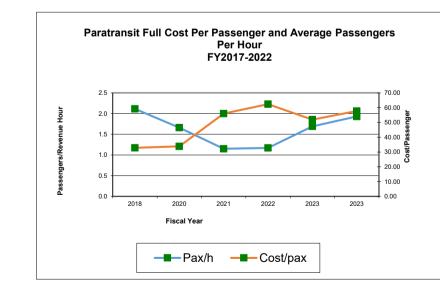

in-person assessments due to Covid-19, but the applicants received temporary presumptive eligibility based on their application and doctor's verification until the in-person assessments can be resumed.

| Missed Services Summary          |  | December 2023 | Year to<br>Date |
|----------------------------------|--|---------------|-----------------|
| 1st Sanction - Phone Call        |  | 0             | 0               |
| 2nd Sanction - Written Letter    |  | 0             | 0               |
| 3rd Sanction - 15 Day Suspension |  | 0             | 0               |
| 4th Sanction - 30 Day Suspension |  | 0             | 0               |
| 5th Sanction - 60 Day Suspension |  | 0             | 0               |
| 6th Sanction - 90 Day Suspension |  | 0             | 0               |







## **Monthly Summary Statistics for Wheels**

December 2023



## Monthly Summary Statistics for Wheels December 2023

| SAFETY          |               |             |   |                     |    |             |   |             |  |
|-----------------|---------------|-------------|---|---------------------|----|-------------|---|-------------|--|
| ACCIDENT DATA   | December 2023 |             |   | Fiscal Year to Date |    |             |   |             |  |
| ACCIDENT DATA   | Fix           | Fixed Route |   | Paratransit         |    | Fixed Route |   | Paratransit |  |
| Total           |               |             |   |                     | 0  |             | 0 |             |  |
| Preventable     | 2             |             | 0 |                     | 19 |             | 0 |