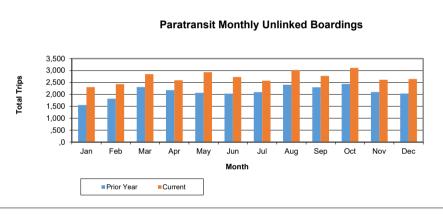

#### 6. Annual Dial-A-Ride Customer Satisfaction Survey

Staff informed the committee on the upcoming annual Dial-A-Ride customer satisfaction survey that will be conducted online and over the phone. Currently eligible ADA paratransit passengers will also be receiving a postcard in the mail about the survey. The survey is expected to be completed by end of February.