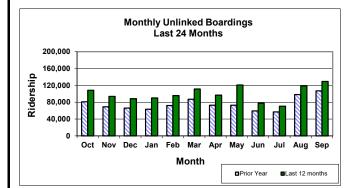

#### Ridership

The post-pandemic ridership recovery trend continued during the month of September, with approximately 129,000 unlinked boardings - representing an overall year-on-year (YoY) increase of  $\sim 21\%$  compared with September 2022. As the school-focused routes recovered earlier than mainline, more of the recovery growth is now with the latter. The September YoY trend for the school routes was approximately +9%, while for mainline it was over +27%. Among individual mainline routes, the biggest YoY total ridership trend was with routes 3, 10R, and 30R, each with a recovery of around 30 percent from September of last year.