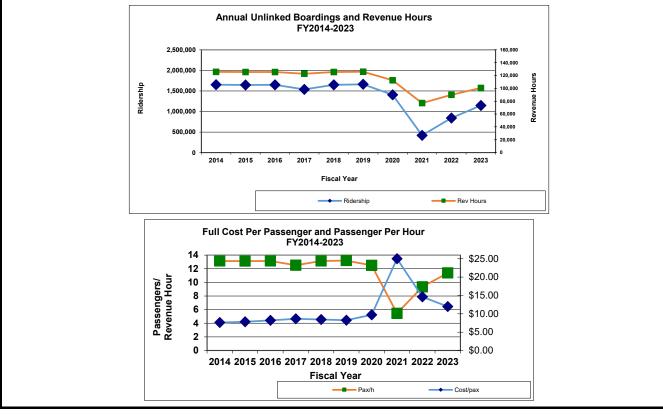

#### Ridership

The post-pandemic ridership recovery trend continued during the month of September, with approximately 129,000 unlinked boardings - representing an overall year-on-year (YoY) increase of  $\sim 21\%$  compared with September 2022. As the school-focused routes recovered earlier than mainline, more of the recovery growth is now with the latter. The September YoY trend for the school routes was approximately +9%, while for mainline it was over +27%. Among individual mainline routes, the biggest YoY total ridership trend was with routes 3, 10R, and 30R, each with a recovery of around 30 percent from September of last year.

#### Monthly Summary Statistics for Wheels September 2023

|                                    | Sej            | Slember 20 | 23     |                            |          |        |
|------------------------------------|----------------|------------|--------|----------------------------|----------|--------|
|                                    | F              |            |        |                            |          |        |
|                                    | September 2023 |            |        | % change from one year ago |          |        |
| Total Ridership FY 2023 To Date    | 318,473        |            |        | 21.4%                      |          |        |
| Total Ridership For Month          | 129,322        |            |        | 20.7%                      |          |        |
| Fully Allocated Cost per Passenger | \$9.82         |            |        | 1.7%                       |          |        |
|                                    | Weekday        | Saturday   | Sunday | Weekday                    | Saturday | Sunday |
| Average Daily Ridership            | 5,752          | 1,510      | 1,346  | 24.7%                      | 21.2%    | 26.7%  |
| Passengers Per Hour                | 14.7           | 10.1       | 9.0    | -4.9%                      | 23.8%    | 24.1%  |
|                                    | September 2023 |            |        | % change from last month   |          | nonth  |
| On Time Performance                | 82.9%          |            |        | -2.8%                      |          |        |