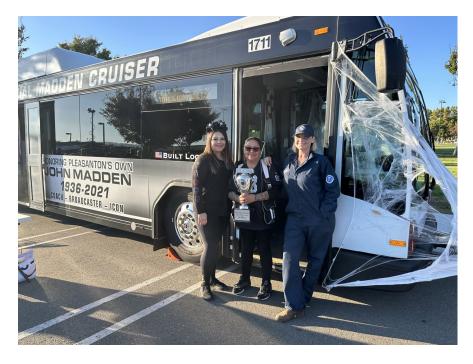

## **Dublin Trunk or Treat**

The "Haunted" Madden Cruiser was on full display at Dublin's Trunk or Treat event on Saturday, October 28<sup>th</sup> from 5-9pm at the Emerald Glen Park. The event was very well attended and staff estimated that approximately 1,000 parents and children walked through the Madden Cruiser. Staff learned that Wheels won the event, receiving the most tickets from attendees.