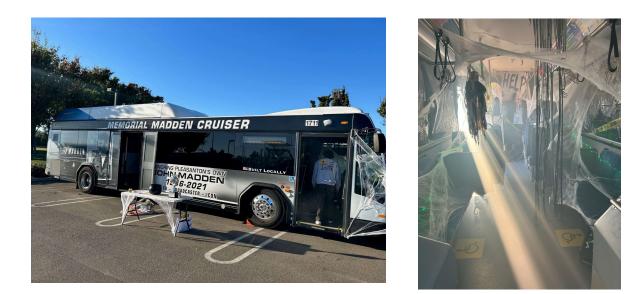

## **Dublin Trunk or Treat**

The "Haunted" Madden Cruiser was on full display at Dublin's Trunk or Treat event on Saturday, October 28<sup>th</sup> from 5-9pm at the Emerald Glen Park. The event was very well attended and staff estimated that approximately 1,000 parents and children walked through the Madden Cruiser. Staff learned that Wheels won the event, receiving the most tickets from attendees.