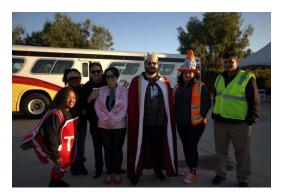

## **Dublin Trunk or Treat**

The "Haunted" Madden Cruiser was on full display at Dublin's Trunk or Treat event on Saturday, October 28<sup>th</sup> from 5-9pm at the Emerald Glen Park. The event was very well attended and staff estimated that approximately 1,000 parents and children walked through the Madden Cruiser. Staff learned that Wheels won the event, receiving the most tickets from attendees.