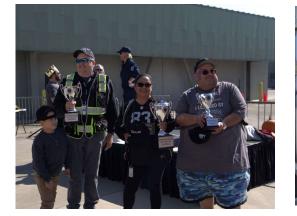

#### LAVTA Bus Roadeo

LAVTA recently hosted its first Bus Roadeo in more than 15 years, taking place on Saturday, October 28th, at the Atlantis Facility. This annual event serves as a platform for bus operators and maintenance technicians to showcase their safe driving skills in a spirited and competitive setting. Themed 'HalloWheels', the event featured a spooky bus, an array of engaging games and activities, a face painter, music, and food courtesy of the Teamsters Union. Family and friends were warmly welcomed to join in celebrating our dedicated frontline operators' unwavering commitment to safety and excellence. The event drew an impressive crowd of over 150 participants, with some of our board members even joining the competition. We extend our hearty congratulations to all the victors and participants of the Roadeo, as well as our dedicated LAVTA staff who worked tirelessly to plan and coordinate this extraordinary event.