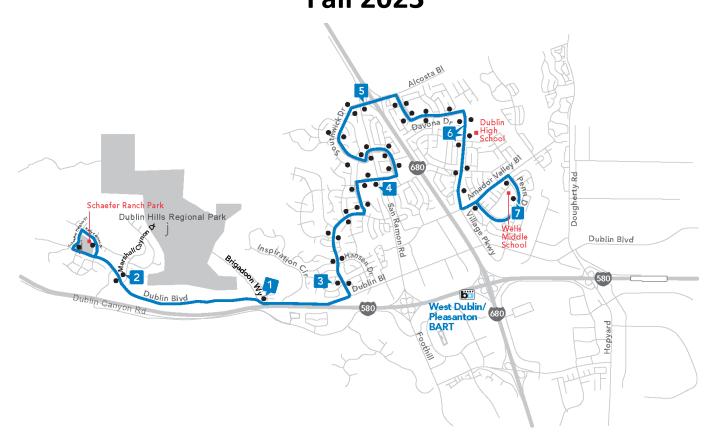

## **Route 503**

## Shannon Park/Dublin High School/Wells Middle School Fall 2023

| lorning (Monda                | ay, Tuesday, Wed               | lnesday, Thurs         | day & Friday)   |              |                        |                       |                                |
|-------------------------------|--------------------------------|------------------------|-----------------|--------------|------------------------|-----------------------|--------------------------------|
| 1                             | 2                              | 3                      | 4               | 4            |                        | 6                     | 7                              |
| Dublin &<br>Brigadoon         | Dublin & Marshall<br>Canyon WB | Silvergate & Betler    | Shannon Park    |              | Alcosta &<br>San Ramon | Dublin High<br>School | Wells Middle Schoo<br>Arrive   |
| 7:33AM                        | 7:36 AM                        | 7:45 AM                | 7:50 AM         |              | 7:55 AM                | 8:01 AM               | 8:07 AM                        |
| lorning (Wedn                 | esday)                         |                        |                 |              |                        |                       |                                |
| 1                             | 2                              | 3                      | 4               |              | 5                      | 6                     | 7                              |
| Dublin &<br>Brigadoon         | Dublin & Marshall<br>Canyon WB | Silvergate & Betler    | n Shannon Pa    | Shannon Park |                        | Dublin High<br>School | Wells Middle Schoo<br>Arrive   |
|                               |                                |                        |                 |              |                        |                       |                                |
| 8:17 AM                       | 8:20 AM                        | 8:29 AM                | 8:34 AM         | 1            | 8:39 AM                | 8:45 AM               |                                |
| Afternoon (Mor                | nday, Tuesday & '              | Thursday)              |                 |              |                        |                       |                                |
| 7                             | 6                              | 5                      | 4               |              | 3                      | 1                     | 2                              |
| Wells Middle<br>School Depart | Dublin High<br>School          | Alcosta &<br>San Ramon | Shannon Park    | Silve        | ergate & Betlen        | Dublin & Brigadoon    | Dublin & Marshall<br>Canyon EB |
| 3:13 PM                       | 3:22 PM                        | 3:28 PM                | 3:33 PM         |              | 3:38 PM                | 3: <b>40</b> PM       | 3: <b>50</b> PM                |
|                               | 4:05 PM                        | 4:11 PM                | 4:16 PM         | 4:16 PM      |                        | 4:23 PM               | 4:33 PM                        |
| fternoon (Wed                 | nesday)                        |                        |                 |              |                        |                       |                                |
| 7                             | 6                              | 5                      | 4               |              | 3                      | 1                     | 2                              |
| Wells Middle<br>School Depart | Dublin High School             | Alcosta &<br>San Ramon | Shannon Pa      | Shannon Park |                        | n Dublin & Brigadoon  | Dublin & Marshal<br>Canyon EB  |
| 2:10 PM                       | 2:19 PM                        | 2:25 PM                | 2:30 PM         |              | 2:3 <b>5</b> PM        | 2:37 PM               | 2:47 PM                        |
|                               | 3:02 PM                        | 3:08 PM                | 3:1 <b>3</b> PM | 3:13 PM      |                        | 3:20 PM               | 3:3 <b>0</b> PM                |
| fternoon (Frid                | ay)                            |                        |                 |              |                        |                       |                                |
| 7                             | 6                              | 5                      | 4               |              | 3                      | 1                     | 2                              |
| Wells Middle<br>School Depart | Dublin High School             | Alcosta &<br>San Ramon | Shannon Pa      | ark          | Silvergate & Betle     | n Dublin & Brigadoon  | Dublin & Marshal<br>Canyon EB  |
|                               | 2:3 <b>2</b> PM                | 2:38 PM                | 2:43 PM         | 2:43 PM      |                        | 2:50 PM               | 3:00 PM                        |
| 3:24 PM                       | 3:3 <b>3</b> PM                | 3:39 PM                | 3:44 PM         | I            | 3:4 <b>9</b> PM        | 3:51 PM               | 4:01 PM                        |