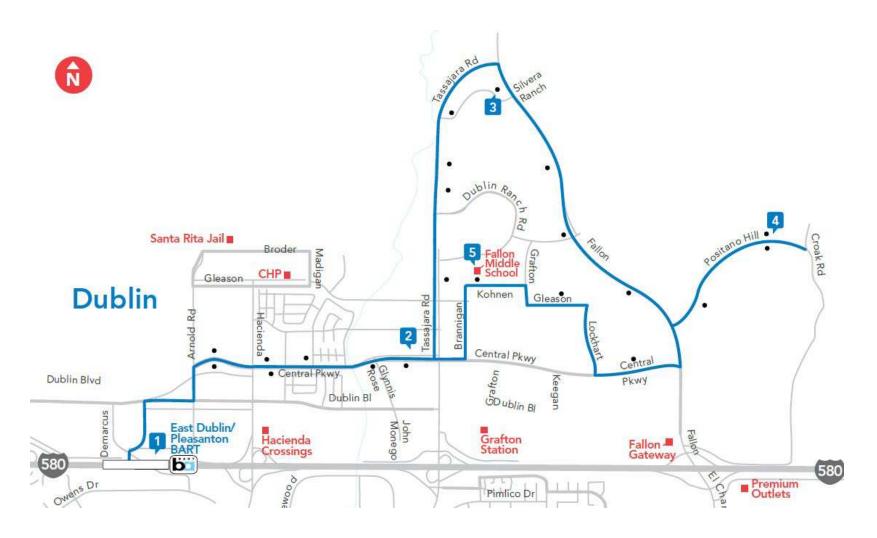

## Route 2

## East Dublin/Fallon Middle School

Fall 2023

## Route 2 operates a single trip in the morning and afternoon to serve Fallon Middle School and only operates on school days.

| Monday – Friday | Mon | day · | - Frid | ay |
|-----------------|-----|-------|--------|----|
|-----------------|-----|-------|--------|----|

| rionauy i          | indug                  |                           |                                   |                                   |                         |                        |                    |
|--------------------|------------------------|---------------------------|-----------------------------------|-----------------------------------|-------------------------|------------------------|--------------------|
| 1                  | 2                      | 3                         | 4                                 | 4                                 | 5                       | 2                      | 1                  |
| E. BART<br>Station | Central &<br>Tassajara | Fallon &<br>Silvera Ranch | Positano &<br>Valentano<br>Arrive | Positano &<br>Valentano<br>Depart | Fallon Middle<br>School | Central &<br>Tassajara | E. BART<br>Station |
|                    |                        |                           |                                   |                                   |                         | 7:33 AM                | 7:40 AM            |
| 7:42 AM            | 7:49 AM                | 7:55 AM                   | 8:06 AM                           | 8:09 AM                           | 8:20 AM                 |                        |                    |
| On Wednesdays      | , bus will depart      | Central and Tassa         | jara at 7:23 am.                  |                                   |                         |                        |                    |
|                    |                        |                           |                                   |                                   | 3:15 PM                 | 3:18 PM                | 3:25 PM            |
| 3:27 PM            | 3:33 PM                | 3:38 PM                   | 3:45 PM                           |                                   |                         |                        |                    |