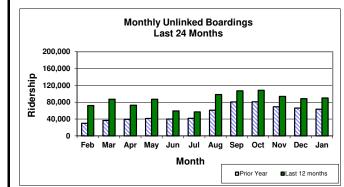

#### Monthly Summary Statistics for Wheels January 2023

|                                    | Ja        | anuary 202   | 3      |                          |                            |        |  |
|------------------------------------|-----------|--------------|--------|--------------------------|----------------------------|--------|--|
|                                    | F         | IXED ROUT    | 2      |                          |                            |        |  |
|                                    | J         | January 2023 |        |                          | % change from one year ago |        |  |
| Total Ridership FY 2023 To Date    |           | 642,844      |        |                          | 38.9%                      |        |  |
| Total Ridership For Month          |           | 90,172       |        |                          | 42.6%                      |        |  |
| Fully Allocated Cost per Passenger |           | \$12.68      |        |                          | -17.7%                     |        |  |
|                                    | Weekday   | Saturday     | Sunday | Weekday                  | Saturday                   | Sunday |  |
| Average Daily Ridership            | 3,789     | 1,168        | 998    | 41.0%                    | 18.6%                      | 31.3%  |  |
| Passengers Per Hour                | 11.6      | 7.8          | 6.9    | 19.6%                    | 21.7%                      | 27.4%  |  |
|                                    | January 2 | 023          |        | % change from last month |                            | nonth  |  |
| On Time Performance                | 87.7%     | 87.7% -0.6%  |        |                          |                            |        |  |