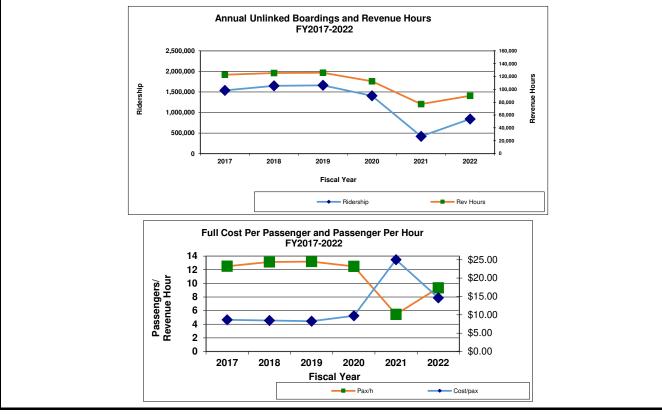

### Monthly Summary Statistics for Wheels

|                                                                                              | Ja           | nuary 202                     | 23           |                                                          |  |  |
|----------------------------------------------------------------------------------------------|--------------|-------------------------------|--------------|----------------------------------------------------------|--|--|
| PARATRANSIT                                                                                  |              |                               |              |                                                          |  |  |
| General Statistics                                                                           | January 2023 | % Change<br>from last<br>year | Year to Date |                                                          |  |  |
| Total Monthly Passengers                                                                     | 2,305        | 48.1%                         | 15,682       |                                                          |  |  |
| Average Passengers Per Hour                                                                  | 1.91         | 20.9%                         | 1.93         | •                                                        |  |  |
| On Time Performance                                                                          | 91.2%        | -6.5%                         | 90%          | •                                                        |  |  |
| Cost per Trip                                                                                | \$60.35      | 3.7%                          | \$60.12      | •                                                        |  |  |
| Number of Paratransit Assessments                                                            | 0            | n/a                           | 0            | *There were no in-person assessments due to              |  |  |
| Avg. wait time for calls (in minutes)                                                        | 0:03:01      | n/a                           | 0:02:37      | Covid-19, but the applicants received temporary          |  |  |
|                                                                                              | 0100101      | a                             | 0102107      | presumptive eligibility based on their application       |  |  |
| Missed Services Summary                                                                      | January 2023 | Year to<br>Date               |              | and doctor's verification until the in-person            |  |  |
| 1st Sanction - Phone Call                                                                    | 0            | 0                             |              | assessments can be resumed.                              |  |  |
| 2nd Sanction - Written Letter                                                                | 0            | 0                             |              |                                                          |  |  |
| 3rd Sanction - 15 Day Suspension                                                             | 0            | 0                             |              |                                                          |  |  |
| 4th Sanction - 30 Day Suspension                                                             | 0            | 0                             |              |                                                          |  |  |
| 5th Sanction - 60 Day Suspension                                                             | 0            | 0                             |              |                                                          |  |  |
|                                                                                              |              |                               |              |                                                          |  |  |
| 6th Sanction - 90 Day Suspension                                                             | 0            | 0                             |              |                                                          |  |  |
| 3,000<br>2,500<br>1,500<br>0,00<br>Feb Mar Apr May Jun Jul<br>Mont                           |              | Nov Dec Ja                    | n 0.0        | Oct 15 Nov 16 Dec 17 Nov 18 Jun 19 Dec 21<br>Fiscal Year |  |  |
| Paratri<br>25<br>10<br>20<br>1.5<br>10<br>10<br>10<br>10<br>10<br>10<br>10<br>10<br>10<br>10 | F)           | 2019 2020                     | 2021 202     | 70.00<br>60.00<br>40.00<br>20.00<br>10.00<br>0.00        |  |  |
|                                                                                              |              |                               | u pax        |                                                          |  |  |