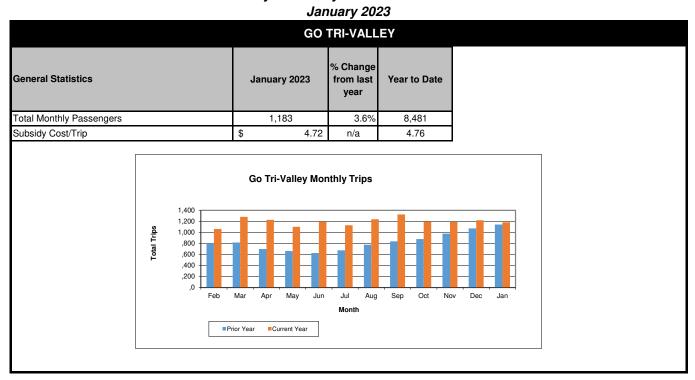

We are once again partnering with the city to provide free rides on the Rapid Route 30R for the festival and parade. Attendees simply tell the driver they are going to the festival or parade and the ride is free. We track the rides taken and invoice the city for the lost fare revenue. The city is promoting this option on their website and also providing information on our Go Tri-Valley service as another way to access the parade and festival.