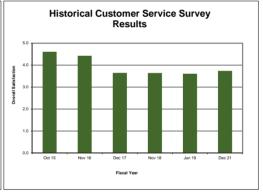

wait time for calls (in minutes) 0:02:20 n/a 0:02:21 Covid-19, but the applicants received temporary presumptive eligibility based on their application

| Missed Services Summary          | November 2022 | Year to<br>Date |
|----------------------------------|---------------|-----------------|
| 1st Sanction - Phone Call        | 0             | 0               |
| 2nd Sanction - Written Letter    | 0             | 0               |
| 3rd Sanction - 15 Day Suspension | 0             | 0               |
| 4th Sanction - 30 Day Suspension | 0             | 0               |
| 5th Sanction - 60 Day Suspension | 0             | 0               |
| 6th Sanction - 90 Day Suspension | 0             | 0               |

and doctor's verification until the in-person assessments can be resumed.







### Monthly Summary Statistics for Wheels November 2022



# Monthly Summary Statistics for Wheels November 2022

| SAFETY                 |                        |  |           |             |                     |      |          |  |
|------------------------|------------------------|--|-----------|-------------|---------------------|------|----------|--|
| ACCIDENT DATA November |                        |  | 2022      |             | Fiscal Year to Date |      |          |  |
| ACCIDENT DATA          | Fixed Route Paratransi |  | ratransit | Fixed Route |                     | Para | atransit |  |
| Total                  | 3                      |  | 0         |             | 7                   |      | 0        |  |
| Preventable            | 2                      |  | 0