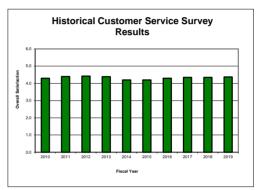

|        |  |
| Fully Allocated Cost per Passenger |               | \$12.00    |        |                            | -13.1%   |        |  |
|                                    | Weekday       | Saturday   | Sunday | Weekday                    | Saturday | Sunday |  |
| Average Daily Ridership            | 4,077         | 1,416      | 1,012  | 36.2%                      | 29.4%    | 33.2%  |  |
| Passengers Per Hour                | 12.0          | 9.5        | 7.0    | 11.1%                      | 28.3%    | 35.5%  |  |
|                                    | November 2022 |            |        | % change from last mor     |          | onth   |  |
| On Time Performance                | 88.2%         |            |        | 0.9%                       |          |        |  |









### **Monthly Summary Statistics for Wheels**

#### November 2022

#### **PARATRANSIT** % Change **General Statistics** November 2022 from last Year to Date year **Total Monthly Passengers** 11,340 2,100 3.1% Average Passengers Per Hour 1.96 12.0% 2.09 On Time Performance 81.8% -13.9% 86.9% \$60.30 Cost per Trip 25.5% \$56.06 Number of Paratransit Assessments 0 0 n/a

Number of Paratransit Assessments 0 n/a 0 \*There were no in-person assessments due to Avg. wait time for calls (in minutes) 0:02:20 n/a 0:02:21 Covid-19, but the applicants received temporary presumptive eligibility based on their application

| Missed Services Summary          | November 2022 | Year to<br>Date |
|----------------------------------|---------------|-----------------|
| 1st Sanction - Phone Call        |