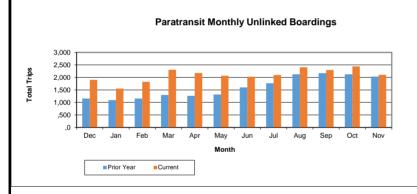

### Operating Expenditures Summary:

As this is the fifth month of the fiscal year, in order to stay on target for the budget this year expenses (at least the ones that occur on a monthly basis) should not be higher than 41.66%. The agency is at 29.2% overall. However, we have not received our Paratransit billing for the first five months of this fiscal year so have been unable to accrue them, therefore this amount is not 100% accurate.

### **Operating Revenues Summary:**

While expenses are at 29.2%, revenues are at 48.3% allowing for a healthy cash flow.

| <b>Recommendation</b> Staff recommends that the Board of Directors approve the November 2022 Treasurer's Report. |  |  |  |  |
|------------------------------------------------------------------------------------------------------------------|--|--|--|--|
| Attachments:                                                                                                     |  |  |  |  |
| 1. November 2022 Treasurer's Report                                                                              |  |  |  |  |
| Approved:                                                                                                        |  |  |  |  |
|                                                                                                                  |  |  |  |  |