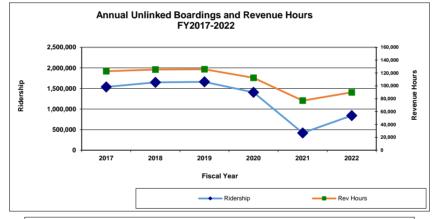

|        |  |
| Fully Allocated Cost per Passenger |               | \$12.00    |        |                            | -13.1%   |        |  |
|                                    | Weekday       | Saturday   | Sunday | Weekday                    | Saturday | Sunday |  |
| Average Daily Ridership            | 4,077         | 1,416      | 1,012  | 36.2%                      | 29.4%    | 33.2%  |  |
| Passengers Per Hour                | 12.0          | 9.5        | 7.0    | 11.1%                      | 28.3%    | 35.5%  |  |
|                                    | November 2022 |            |        | % change from last mor     |          | onth   |  |
| On Time Performance                | 88.2%         |            |        | 0.9%                       |          |        |  |









### **Monthly Summary Statistics for Wheels**

#### November 2022

#### **PARATRANSIT** % Change **General Statistics** November 2022 from last Year to Date year **Total Monthly Passengers** 11,340 2,100 3.1% Average Passengers Per Hour 1.96 12.0% 2.09 On Time Performance 81.8% -13.9% 86.9% \$60.30 Cost per Trip 25.5% \$56.06 Number of Paratransit Assessments 0 0 n/a

Number of Paratransit Assessments 0 n/a 0 \*There were no in-person assessments due to Avg. wait time for calls (in minutes) 0:02:20 n/a 0:02:21 Covid-19, but the applicants received temporary presumptive eligibility based on their application

| Missed Services Summary          | November 2022 | Year to<br>Date |
|----------------------------------|---------------|-----------------|
| 1st Sanction - Phone Call        | 0