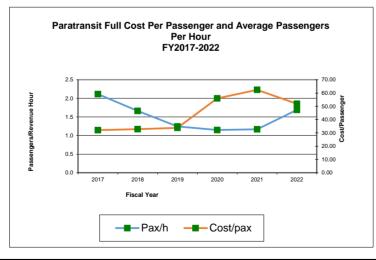

ait time for calls (in minutes) 0:02:20 n/a 0:02:21 Covid-19, but the applicants received temporary presumptive eligibility based on their application

| Missed Services Summary          | November 2022 | Year to<br>Date |
|----------------------------------|---------------|-----------------|
| 1st Sanction - Phone Call        | 0             | 0               |
| 2nd Sanction - Written Letter    | 0             | 0               |
| 3rd Sanction - 15 Day Suspension | 0             | 0               |
| 4th Sanction - 30 Day Suspension | 0             | 0               |
| 5th Sanction - 60 Day Suspension | 0             | 0               |
| 6th Sanction - 90 Day Suspension | 0             | 0               |

and doctor's verification until the in-person assessments can be resumed.







### Monthly Summary Statistics for Wheels November 2022



# Monthly Summary Statistics for Wheels November 2022

| SAFETY                 |                        |  |           |             |                     |      |          |  |
|------------------------|------------------------|--|-----------|-------------|---------------------|------|----------|--|
| ACCIDENT DATA November |                        |  | 2022      |             | Fiscal Year to Date |      |          |  |
| ACCIDENT DATA          | Fixed Route Paratransi |  | ratransit | Fixed Route |                     | Para | atransit |  |
| Total                  | 3                      |  | 0         |             | 7                   |      | 0        |  |
| Preventable            | 2                      |  | 0