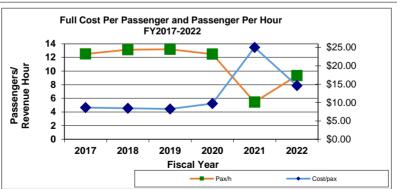

|        |  |
| Fully Allocated Cost per Passenger |               | \$12.00    |        |                            | -13.1%   |        |  |
|                                    | Weekday       | Saturday   | Sunday | Weekday                    | Saturday | Sunday |  |
| Average Daily Ridership            | 4,077         | 1,416      | 1,012  | 36.2%                      | 29.4%    | 33.2%  |  |
| Passengers Per Hour                | 12.0          | 9.5        | 7.0    | 11.1%                      | 28.3%    | 35.5%  |  |
|                                    | November 2022 |            |        | % change from last mor     |          | onth   |  |
| On Time Performance                | 88.2%         |            |        | 0.9%                       |          |        |  |









### **Monthly Summary Statistics for Wheels**

#### November 2022

#### **PARATRANSIT** % Change **General Statistics** November 2022 from last Year to Date year **Total Monthly Passengers** 11,340 2,100 3.1% Average Passengers Per Hour 1.96 12.0% 2.09 On Time Performance 81.8% -13.9% 86.9% \$60.30 Cost per Trip 25.5% \$56.06 Number of Paratransit Assessments 0 0 n/a

Number of Paratransit Assessments 0 n/a 0 \*There were no in-person assessments due to Avg. wait time for calls (in minutes) 0:02:20 n/a 0:02:21 Covid-19, but the applicants received temporary presumptive eligibility based on their application

| Missed Services Summary          | November 2022 | Year to<br>Date |
|----------------------------------|---------------|-----------------|
| 1st Sanction - Phone Call        | 0