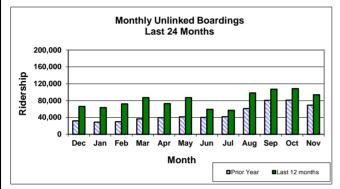

|          |        |  |
| Fully Allocated Cost per Passenger |               | \$12.00    |        |                            | -13.1%   |        |  |
|                                    | Weekday       | Saturday   | Sunday | Weekday                    | Saturday | Sunday |  |
| Average Daily Ridership            | 4,077         | 1,416      | 1,012  | 36.2%                      | 29.4%    | 33.2%  |  |
| Passengers Per Hour                | 12.0          | 9.5        | 7.0    | 11.1%                      | 28.3%    | 35.5%  |  |
|                                    | November 2022 |            |        | % change from last mor     |          | onth   |  |
| On Time Performance                | 88.2%         |            |        | 0.9%                       |          |        |  |









### **Monthly Summary Statistics for Wheels**

#### November 2022

#### **PARATRANSIT** % Change **General Statistics** November 2022 from last Year to Date year **Total Monthly Passengers** 11,340 2,100 3.1% Average Passengers Per Hour 1.96 12.0% 2.09 On Time Performance 81.8% -13.9% 86.9% \$60.30 Cost per Trip 25.5% \$56.06 Number of Paratransit Assessments 0 0 n/a

Number of Paratransit Assessments 0 n/a 0 \*There were no in-person assessments due to Avg. wait time for calls (in minutes) 0:02:20 n/a 0:02:21 Covid-19, but the applicants received temporary presumptive eligibility based on their application

| Missed Services Summary          | November 2022 | Year to<br>Date |
|----------------------------------|---------------|-----------------|
| 1st Sanction - Phone Call