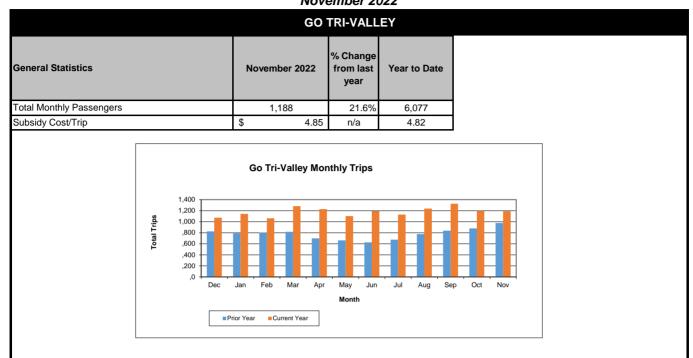

9, but the applicants received temporary presumptive eligibility based on their application

| Missed Services Summary          | November 2022 | Year to<br>Date |
|----------------------------------|---------------|-----------------|
| 1st Sanction - Phone Call        | 0             | 0               |
| 2nd Sanction - Written Letter    | 0             | 0               |
| 3rd Sanction - 15 Day Suspension | 0             | 0               |
| 4th Sanction - 30 Day Suspension | 0             | 0               |
| 5th Sanction - 60 Day Suspension | 0             | 0               |
| 6th Sanction - 90 Day Suspension | 0             | 0               |

and doctor's verification until the in-person assessments can be resumed.







### Monthly Summary Statistics for Wheels November 2022



# Monthly Summary Statistics for Wheels November 2022

| SAFETY                 |                        |  |           |             |                     |      |          |  |
|------------------------|------------------------|--|-----------|-------------|---------------------|------|----------|--|
| ACCIDENT DATA November |                        |  | 2022      |             | Fiscal Year to Date |      |          |  |
| ACCIDENT DATA          | Fixed Route Paratransi |  | ratransit | Fixed Route |                     | Para | atransit |  |
| Total                  | 3                      |  | 0         |             | 7                   |      | 0        |  |
| Preventable            | 2                      |  | 0         |             | 5                   |      | 0        |  |