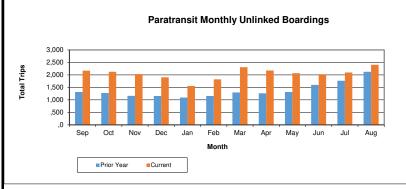

# Monthly Summary Statistics for Wheels *August 2022*

|                                                   | PARATRANSIT |                               |              |   |  |  |
|---------------------------------------------------|-------------|-------------------------------|--------------|---|--|--|
| General Statistics                                | August 2022 | % Change<br>from last<br>year | Year to Date |   |  |  |
| Total Monthly Passengers                          | 2,406       | 13.2%                         | 4,503        | 1 |  |  |
| Average Passengers Per Hour                       | 2.09        | 29.0%                         | 2.05         |   |  |  |
| On Time Performance                               | 88.9%       | -7.3%                         | 92%          | 1 |  |  |
| Cost per Trip                                     | \$54.09     | -2.2%                         | 56.91        |   |  |  |
| Number of Paratransit Assessments                 | 0           | n/a                           | 0            | * |  |  |
| Avg. wait time for reservation calls (in minutes) | 0:02:59     | n/a                           | 0:02:22      | С |  |  |