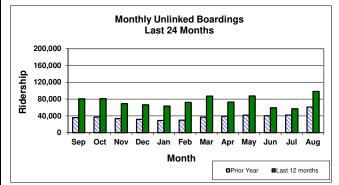

#### **Monthly Summary Statistics for Wheels**

#### August 2022

|                                    | F           | IXED ROUTI  | Ξ      |                          |                            |        |  |  |
|------------------------------------|-------------|-------------|--------|--------------------------|----------------------------|--------|--|--|
|                                    |             | August 2022 |        |                          | % change from one year ago |        |  |  |
| Total Ridership FY 2022 To Date    |             | 155,090     |        |                          |                            | 51.1%  |  |  |
| Total Ridership For Month          |             | 98,138      |        |                          | 61.3%                      |        |  |  |
| Fully Allocated Cost per Passenger |             | \$10.66     |        |                          | -44.6%                     |        |  |  |
|                                    | Weekday     | Saturday    | Sunday | Weekday                  | Saturday                   | Sunday |  |  |
| Average Daily Ridership            | 3,847       | 1,305       | 1,110  | 59.6%                    | 36.8%                      | 38.8%  |  |  |
| Passengers Per Hour                | 13.6        | 8.8         | 7.6    | 86.6%                    | 36.9%                      | 39.3%  |  |  |
|                                    | August 2022 |             |        | % change from last month |                            |        |  |  |
| On Time Performance                | 90.9%       | 90.9%       |        |                          | -0.9%                      |        |  |  |