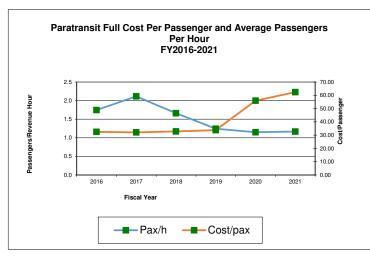

# Monthly Summary Statistics for Wheels *August 2022*

|                                                   | PARATRANSIT |                               |              |   |  |  |
|---------------------------------------------------|-------------|-------------------------------|--------------|---|--|--|
| General Statistics                                | August 2022 | % Change<br>from last<br>year | Year to Date |   |  |  |
| Total Monthly Passengers                          | 2,406       | 13.2%                         | 4,503        | 1 |  |  |
| Average Passengers Per Hour                       | 2.09        | 29.0%                         | 2.05         |   |  |  |
| On Time Performance                               | 88.9%       | -7.3%                         | 92%          | 1 |  |  |
| Cost per Trip                                     | \$54.09     | -2.2%                         | 56.91        |   |  |  |
| Number of Paratransit Assessments                 | 0           | n/a                           | 0            | * |  |  |
| Avg. wait time for reservation calls (in minutes) | 0:02:59     | n/a                           | 0:02:22      | С |  |  |