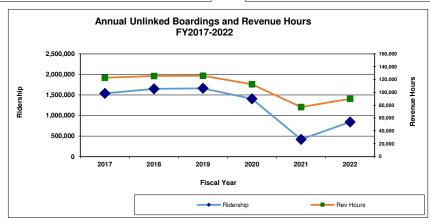

#### August 2022

|                                    | F           | IXED ROUTI  | Ξ      |                          |                            |        |  |  |
|------------------------------------|-------------|-------------|--------|--------------------------|----------------------------|--------|--|--|
|                                    |             | August 2022 |        |                          | % change from one year ago |        |  |  |
| Total Ridership FY 2022 To Date    |             | 155,090     |        |                          |                            | 51.1%  |  |  |
| Total Ridership For Month          |             | 98,138      |        |                          | 61.3%                      |        |  |  |
| Fully Allocated Cost per Passenger |             | \$10.66     |        |                          | -44.6%                     |        |  |  |
|                                    | Weekday     | Saturday    | Sunday | Weekday                  | Saturday                   | Sunday |  |  |
| Average Daily Ridership            | 3,847       | 1,305       | 1,110  | 59.6%                    | 36.8%                      | 38.8%  |  |  |
| Passengers Per Hour                | 13.6        | 8.8         | 7.6    | 86.6%                    | 36.9%                      | 39.3%  |  |  |
|                                    | August 2022 |             |        | % change from last month |                            |        |  |  |
| On Time Performance                | 90.9%       | 90.9%       |        |                          | -0.9%                      |        |  |  |