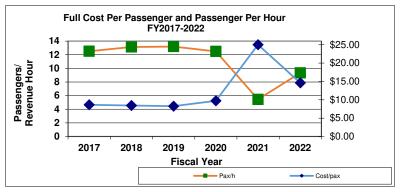

#### August 2022

|                                    | F           | IXED ROUTI  | Ξ      |                          |                            |        |  |  |
|------------------------------------|-------------|-------------|--------|--------------------------|----------------------------|--------|--|--|
|                                    |             | August 2022 |        |                          | % change from one year ago |        |  |  |
| Total Ridership FY 2022 To Date    |             | 155,090     |        |                          |                            | 51.1%  |  |  |
| Total Ridership For Month          |             | 98,138      |        |                          | 61.3%                      |        |  |  |
| Fully Allocated Cost per Passenger |             | \$10.66     |        |                          | -44.6%                     |        |  |  |
|                                    | Weekday     | Saturday    | Sunday | Weekday                  | Saturday                   | Sunday |  |  |
| Average Daily Ridership            | 3,847       | 1,305       | 1,110  | 59.6%                    | 36.8%                      | 38.8%  |  |  |
| Passengers Per Hour                | 13.6        | 8.8         | 7.6    | 86.6%                    | 36.9%                      | 39.3%  |  |  |
|                                    | August 2022 |             |        | % change from last month |                            |        |  |  |
| On Time Performance                | 90.9%       | 90.9%       |        |                          | -0.9%                      |        |  |  |