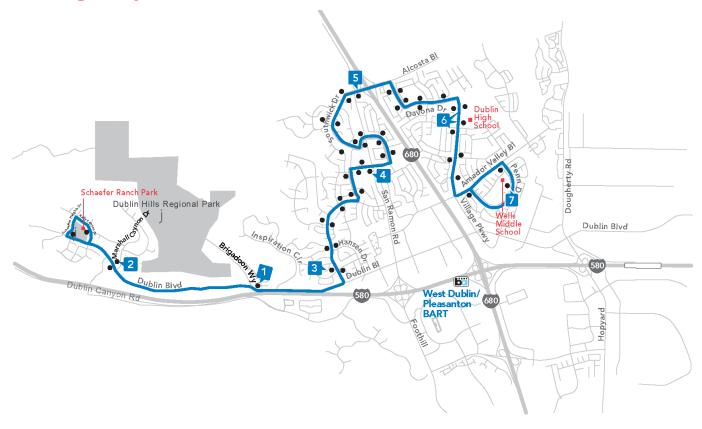

## **RIDER ALERT - Route 503**

## **Shannon Park/Dublin High School/Wells Middle School**

## Earlier Morning Departures on MON, TUE, THU & FRI Effective 9/6/2022

| Morning (Mond                 | ay, Tuesday, Wed               | lnesday, Thurs         | day & Friday)                |                     |                        |                       |                                |
|-------------------------------|--------------------------------|------------------------|------------------------------|---------------------|------------------------|-----------------------|--------------------------------|
| 1                             | 2                              | 3                      | 4                            | 4                   |                        | 6                     | 7                              |
| Dublin &<br>Brigadoon         | Dublin & Marshall<br>Canyon WB | Silvergate & Betler    | ergate & Betlen Shannon Park |                     | Alcosta &<br>San Ramon | Dublin High<br>School | Wells Middle School<br>Arrive  |
| 7:33AM                        | 7:36 AM                        | 7:45 AM                | 7:50 AN                      | 7:50 AM             |                        | 8:01 AM               | 8:07 AM                        |
| Morning (Wedn                 | esday)                         |                        |                              |                     |                        |                       |                                |
| 1                             | 2                              | 3                      | 4                            | 4                   |                        | 6                     | 7                              |
| Dublin &<br>Brigadoon         | Dublin & Marshall<br>Canyon WB | Silvergate & Betler    | n Shannon Pa                 | Shannon Park        |                        | Dublin High<br>School | Wells Middle Schoo<br>Arrive   |
| 8:17 AM                       | 8:20 AM                        | 8:29 AM                | 8:34 AM                      | 8:34 AM             |                        | 8:45 AM               |                                |
| Afternoon (Moi                | nday, Tuesday & '              | Thursday)              |                              |                     |                        |                       |                                |
| 7                             | 6                              | 5                      | 4                            |                     | 3                      | 1                     | 2                              |
| Wells Middle<br>School Depart | Dublin High<br>School          | Alcosta &<br>San Ramon | Shannon Park                 | Silvergate & Betlen |                        | Dublin & Brigadoon    | Dublin & Marshall<br>Canyon EB |
| 3:13 PM                       | 3:19 PM                        | 3:25 PM                | 3:30 PM                      | 3:30 PM             |                        | 3:37 PM               | 3:47 PM                        |
|                               | 4:05 PM                        | 4:11 PM                | 4:16 PM                      | 4:16 PM             |                        | 4:23 PM               | 4:33 PM                        |
| fternoon (Wed                 | lnesday)                       |                        |                              |                     |                        |                       |                                |
| 7                             | 6                              | 5                      | 4                            |                     | 3                      | 1                     | 2                              |
| Wells Middle<br>School Depart | Dublin High School             | Alcosta &<br>San Ramon |                              |                     | Silvergate & Betle     | en Dublin & Brigadoon | Dublin & Marshall<br>Canyon EB |
| 2:10 PM                       | 2:16 PM                        | 2:22 PM                | :22 PM 2:27 PI               |                     | 2:32 PM                | 2:34 PM               | 2:44 PM                        |
|                               | 3:06 PM                        | 3:12 PM                | 3:17 PM                      | 3:17 PM             |                        | 3:24 PM               | 3:34 PM                        |
| fternoon (Frid                | ay)                            |                        |                              |                     |                        |                       |                                |
| 7                             | 6                              | 5                      | 4                            | 4                   |                        | 1                     | 2                              |
| Wells Middle<br>School Depart | Dublin High School             | Alcosta &<br>San Ramon | Shannon Pa                   | ark                 | Silvergate & Betle     | en Dublin & Brigadoon | Dublin & Marshall<br>Canyon EB |
|                               | 2:30 PM                        | 2:36 PM                | 2:41 PM                      | 2:41 PM             |                        | 2:48 PM               | 2:58 PM                        |
| 3:24 PM                       | 3:30 PM                        | 3:36 PM                | 3:41 PM                      | 1                   | 3:46 PM                | 3:48 PM               | 3:58 PM                        |