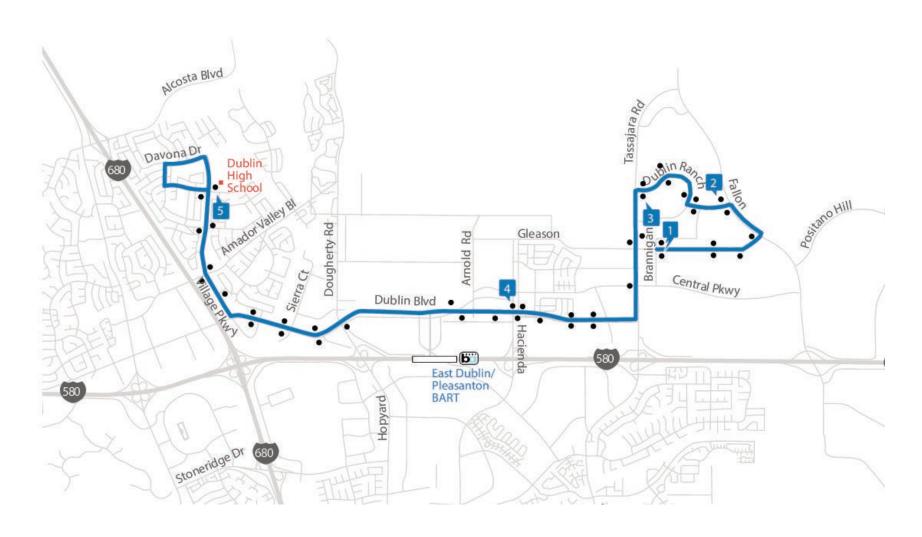

## Route 504

## Dublin Ranch/Dublin High School Fall 2021

| Morning *Two buses scheduled |                    |                               |                      |                              |  |
|------------------------------|--------------------|-------------------------------|----------------------|------------------------------|--|
| 1                            | 2                  | 3                             | 4                    | 5                            |  |
| Gleason &<br>Brannigan       | Fallon &<br>Antone | Dublin Ranch &<br>Shadow Hill | Dublin &<br>Hacienda | Dublin<br>High School Arrive |  |
| 7:41 AM*                     | 7:46 AM            | 7:50 AM                       | 7:57 AM              | 8:10 AM                      |  |

On Wednesdays, buses leave Gleason and Brannigan 30 minutes later than shown above.

| fternoon (Monday Tuesda   | ay and Thursday)                          | *Three buses schedule      | ed                 |                   |  |  |
|---------------------------|-------------------------------------------|----------------------------|--------------------|-------------------|--|--|
| 5                         | 4                                         | 3                          | 2                  | 1                 |  |  |
| Dublin High School Depart | Dublin & Hacienda                         | Dublin Ranch & Shadow Hill | Fallon &<br>Antone | Gleason & Grafton |  |  |
| 4:05 PM*                  | 4:21 PM                                   | 4:29 PM                    | 4:33 PM            | 4:36 PM           |  |  |
| fternoon (Wednesday)      | ernoon (Wednesday) *Three buses scheduled |                            |                    |                   |  |  |
| 5                         | 4                                         | 3                          | 2                  | 1                 |  |  |
| Dublin High School Depart | Dublin & Hacienda                         | Dublin Ranch & Shadow Hill | Fallon &<br>Antone | Gleason & Grafton |  |  |
| 3:06 PM*                  | 3:22 PM                                   | 3:30 PM                    | 3:34 PM            | 3:37 PM           |  |  |
| fternoon (Friday)         | *Three buses scheduled                    |                            |                    |                   |  |  |
| 5                         | 4                                         | 3                          | 2                  | 1                 |  |  |
| Dublin High School Depart | Dublin & Hacienda                         | Dublin Ranch & Shadow Hill | Fallon &<br>Antone | Gleason & Grafton |  |  |
| 2:41 PM*                  | 2:57 PM                                   | 3:05 PM                    | 3:09 PM            | 3:12 PM           |  |  |