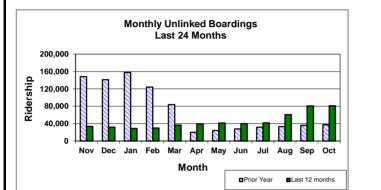

#### Ridership

Average weekday ridership during the month of November remained fairly consistent with October's numbers. With the exception of Thanksgiving week, when schools were not in session, we were averaging about 3,400 passengers per weekday which was almost identical to the previous month. For comparison purposes, in pre-pandemic November 2019, we were regularly carrying 7,500-8,000 riders per weekday and were in the middle of a streak of six consecutive months of double-digit ridership increases over prior year totals.

#### Monthly Summary Statistics for Wheels October 2021

|                                    | Uci          | ober 2021 |        |                            |          |                |
|------------------------------------|--------------|-----------|--------|----------------------------|----------|----------------|
|                                    | FIX          | ED ROUTE  |        |                            |          |                |
|                                    | October 2021 |           |        | % change from one year ago |          |                |
| Total Ridership FY 2021 To Date    | 264,305      |           |        | 90.8%                      |          |                |
| Total Ridership For Month          | 81,028       |           |        | 117.2%                     |          |                |
| Fully Allocated Cost per Passenger | \$12.61      |           |        | -41.2%                     |          |                |
|                                    | Weekday      | Saturday  | Sunday | Weekday                    | Saturday | Sunday         |
| Average Daily Ridership            | 3,395        | 1,108     | 839    | 149.6%                     | 25.5%    | 1 <b>2.8</b> % |
| Passengers Per Hour                | 11.8         | 7.5       | 5.7    | 108.7%                     | 25.5%    | 1 <b>3.9</b> % |
|                                    | October 2021 |           |        | % change from last month   |          |                |
| On Time Performance                | 88.0%        |           | -1.7%  |                            |          |                |