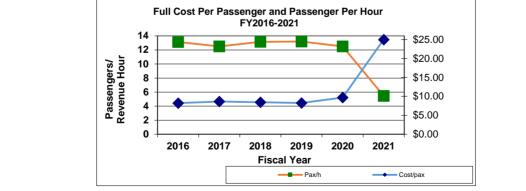

#### Monthly Summary Statistics for Wheels October 2021

|                                    | Uci          | ober 2021 |        |                            |          |                |
|------------------------------------|--------------|-----------|--------|----------------------------|----------|----------------|
|                                    | FIX          | ED ROUTE  |        |                            |          |                |
|                                    | October 2021 |           |        | % change from one year ago |          |                |
| Total Ridership FY 2021 To Date    | 264,305      |           |        | 90.8%                      |          |                |
| Total Ridership For Month          | 81,028       |           |        | 117.2%                     |          |                |
| Fully Allocated Cost per Passenger | \$12.61      |           |        | -41.2%                     |          |                |
|                                    | Weekday      | Saturday  | Sunday | Weekday                    | Saturday | Sunday         |
| Average Daily Ridership            | 3,395        | 1,108     | 839    | 149.6%                     | 25.5%    | 1 <b>2.8</b> % |
| Passengers Per Hour                | 11.8         | 7.5       | 5.7    | 108.7%                     | 25.5%    | 1 <b>3.9</b> % |
|                                    | October 2021 |           |        | % change from last month   |          |                |
| On Time Performance                | 88.0%        |           | -1.7%  |                            |          |                |