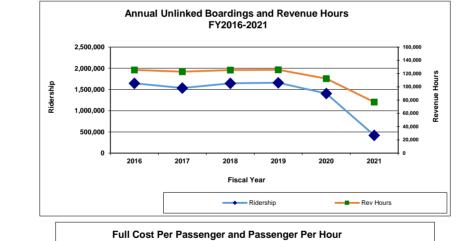

#### Monthly Summary Statistics for Wheels October 2021

|                                    | Uci          | ober 2021 |        |                            |          |                |
|------------------------------------|--------------|-----------|--------|----------------------------|----------|----------------|
|                                    | FIX          | ED ROUTE  |        |                            |          |                |
|                                    | October 2021 |           |        | % change from one year ago |          |                |
| Total Ridership FY 2021 To Date    | 264,305      |           |        | 90.8%                      |          |                |
| Total Ridership For Month          | 81,028       |           |        | 117.2%                     |          |                |
| Fully Allocated Cost per Passenger | \$12.61      |           |        | -41.2%                     |          |                |
|                                    | Weekday      | Saturday  | Sunday | Weekday                    | Saturday | Sunday         |
| Average Daily Ridership            | 3,395        | 1,108     | 839    | 149.6%                     | 25.5%    | 1 <b>2.8</b> % |
| Passengers Per Hour                | 11.8         | 7.5       | 5.7    | 108.7%                     | 25.5%    | 1 <b>3.9</b> % |
|                                    | October 2021 |           |        | % change from last month   |          |                |
| On Time Performance                | 88.0%        |           | -1.7%  |                            |          |                |