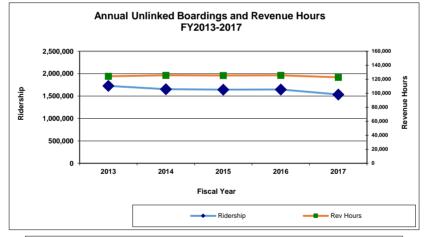

|         |                |        |
| Total Ridership For Month          |           | 8.8%      |        |         |                |        |
| Fully Allocated Cost per Passenger |           | -7.2%     |        |         |                |        |
|                                    | Weekday   | Saturday  | Sunday | Weekday | Saturday       | Sunday |
| Average Daily Ridership            | 5,112     | 1,866     | 1,460  | 11.7%   | 11.4%          | 12.6%  |
| Passengers Per Hour                | 12.2      | 11.4      | 9.0    | 11.2%   | <b>8</b> .1%   | 10.2%  |
|                                    | June 2018 |           |        | % chan  | ge from last n | nonth  |
| On Time Performance                | 87.5%     | 87.5%     |        | 3.8%    |                |        |









# Monthly Summary Statistics for Wheels

| June 2018                         |           |                               |                 |  |  |  |  |  |  |
|-----------------------------------|-----------|-------------------------------|-----------------|--|--|--|--|--|--|
| PARATRANSIT                       |           |                               |                 |  |  |  |  |  |  |
| General Statistics                | June 2018 | % Change<br>from last<br>year | Year to<br>Date |  |  |  |  |  |  |
| Total Monthly Passengers          | 3,917     | -12.6%                        | 46,675          |  |  |  |  |  |  |
| Average Passengers Per Hour       | 1.40      | -30.0%                        | 7               |  |  |  |  |  |  |
| On Time Performance               | 93.2%