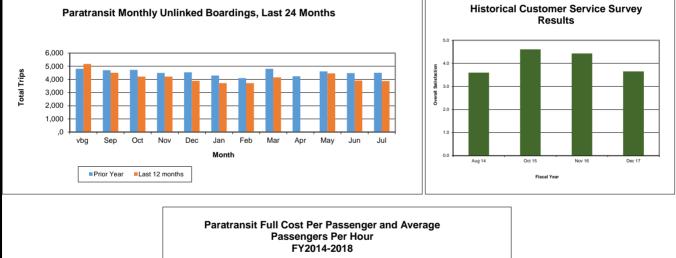

|  |  |
| Cost per Trip                     | \$33.16     | 2.5%   | 33    |  |  |  |  |  |
| Number of Paratransit Assessments | 50          | 150.0% | 50    |  |  |  |  |  |
| Calls Answered in <1 Minute       | 75.00%      | 0.3%   | 1     |  |  |  |  |  |

| Missed Services Summary          | July 2018 | Year to<br>Date |
|----------------------------------|-----------|-----------------|
| 1st Sanction - Phone Call        | 4         | 4               |
| 2nd Sanction - Written Letter    | 0         | 0               |
| 3rd Sanction - 15 Day Suspension | 0         | 0               |
| 4th Sanction - 30 Day Suspension | 0         | 0               |
| 5th Sanction - 60 Day Suspension | 0         | 0               |
| 6th Sanction - 90 Day Suspension | 0         | 0               |





# Monthly Summary Statistics for Wheels

|                                        | -     | July 20       |          |            |                     |           |           |         |
|----------------------------------------|-------|---------------|----------|------------|---------------------|-----------|-----------|---------|
|                                        |       |               | SAFETY   |            |                     |           |           |         |
| ACCIDENT DATA                          |       | July 2018     |          |            | Fiscal Year to Date |           |           |         |
|                                        | Fi    | xed Route     | Parat    | ransit     | Fixed F             | loute     |           | transit |
| Total