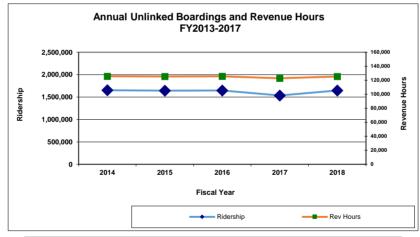

# 7. Executive Director's Report

Executive Director Michael Tree provided the Board of Directors the Management Action Plan. Executive Director informed that ridership is up 8.2% over last year and going in the right direction. Executive Director Michael Tree briefly highlighted the SmartTrips Program, SAV media kick-off event, Q'Pod resolution, and the Triennial Audit. MTM has approached LAVTA to discuss the cost of the dispatchers, since the cost was not part of the proposal and MTM has been providing the service at their own expense. There will be meetings over the next couple of months with MTM to discuss the cost of dispatchers and LAVTA will have legal counsel guidance.