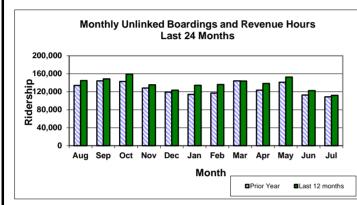

# 7. Executive Director's Report

Executive Director Michael Tree provided the Board of Directors the Management Action Plan. Executive Director informed that ridership is up 8.2% over last year and going in the right direction. Executive Director Michael Tree briefly highlighted the SmartTrips Program, SAV media kick-off event, Q'Pod resolution, and the Triennial Audit. MTM has approached LAVTA to discuss the cost of the dispatchers, since the cost was not part of the proposal and MTM has been providing the service at their own expense. There will be meetings over the next couple of months with MTM to discuss the cost of dispatchers and LAVTA will have legal counsel guidance.