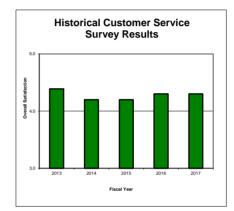

|         |                |        |
| Total Ridership For Month          |           | 8.8%      |        |         |                |        |
| Fully Allocated Cost per Passenger |           | -7.2%     |        |         |                |        |
|                                    | Weekday   | Saturday  | Sunday | Weekday | Saturday       | Sunday |
| Average Daily Ridership            | 5,112     | 1,866     | 1,460  | 11.7%   | 11.4%          | 12.6%  |
| Passengers Per Hour                | 12.2      | 11.4      | 9.0    | 11.2%   | <b>8</b> .1%   | 10.2%  |
|                                    | June 2018 |           |        | % chan  | ge from last n | nonth  |
| On Time Performance                | 87.5%     | 87.5%     |        | 3.8%    |                |        |









# Monthly Summary Statistics for Wheels

| June 2018                         |           |                               |                 |  |  |  |  |  |  |
|-----------------------------------|-----------|-------------------------------|-----------------|--|--|--|--|--|--|
| PARATRANSIT                       |           |                               |                 |  |  |  |  |  |  |
| General Statistics                | June 2018 | % Change<br>from last<br>year | Year to<br>Date |  |  |  |  |  |  |
| Total Monthly Passengers          | 3,917     | -12.6%                        | 46,675          |  |  |  |  |  |  |
| Average Passengers Per Hour       | 1.40      | -30.0%                        | 7               |  |  |  |  |  |  |
| On Time Performance               | 93.2%