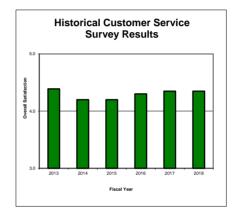

|        |  |  |
| Fully Allocated Cost per Passenger | \$10.22   |           |        | 3.0%    |                            |        |  |  |
|                                    | Weekday   | Saturday  | Sunday | Weekday | Saturday                   | Sunday |  |  |
| Average Daily Ridership            | 4,549     | 1,816     | 1,517  | 1.1%    | -4.6%                      | -1.4%  |  |  |
| Passengers Per Hour                | 11.0      | 11.4      | 9.5    | 0.8%    | -5.5%                      | -2.1%  |  |  |
|                                    | July 2018 |           |        | % chan  | ge from last n             | nonth  |  |  |
| On Time Performance                | 86.8%     | 0         |        | -0.8%   |                            |        |  |  |









# **Monthly Summary Statistics for Wheels**

|                                   | · · · · · · | •      |       |  |  |  |  |  |
|-----------------------------------|-------------|--------|-------|--|--|--|--|--|
| July 2018<br>PARATRANSIT          |             |        |       |  |  |  |  |  |
|                                   |             |        |       |  |  |  |  |  |
| Total Monthly Passengers          | 3,882       | -13.8% | 3,882 |  |  |  |  |  |
| Average Passengers Per Hour       | 1.20        | -40.0% | 1     |  |  |  |  |  |
| On Time Performance               | 92.6%       | -3.6%  | 1     |  |  |  |  |  |
| Cost per Trip                     | \$33.16     | 2.5%   | 33    |  |  |  |  |  |
| Number of Paratransit Assessments | 50          | 150.0% | 50    |  |  |  |