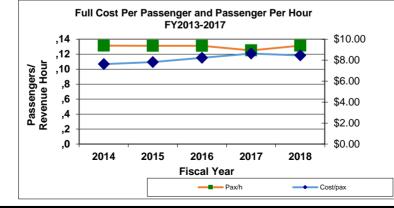

|        |  |  |
| Fully Allocated Cost per Passenger | \$10.22   |           |        | 3.0%    |                            |        |  |  |
|                                    | Weekday   | Saturday  | Sunday | Weekday | Saturday                   | Sunday |  |  |
| Average Daily Ridership            | 4,549     | 1,816     | 1,517  | 1.1%    | -4.6%                      | -1.4%  |  |  |
| Passengers Per Hour                | 11.0      | 11.4      | 9.5    | 0.8%    | -5.5%                      | -2.1%  |  |  |
|                                    | July 2018 |           |        | % chan  | ge from last n             | nonth  |  |  |
| On Time Performance                | 86.8%     | 0         |        | -0.8%   |                            |        |  |  |









# **Monthly Summary Statistics for Wheels**

|                                   | · · · · · · | •      |       |  |  |  |  |  |
|-----------------------------------|-------------|--------|-------|--|--|--|--|--|
| July 2018<br>PARATRANSIT          |             |        |       |  |  |  |  |  |
|                                   |             |        |       |  |  |  |  |  |
| Total Monthly Passengers          | 3,882       | -13.8% | 3,882 |  |  |  |  |  |
| Average Passengers Per Hour       | 1.20        | -40.0% | 1     |  |  |  |  |  |
| On Time Performance               | 92.6%       | -3.6%  | 1     |  |  |  |  |  |
| Cost per Trip                     | \$33.16     | 2.5%   | 33    |  |  |  |  |  |
| Number of Paratransit Assessments | 50          | 150.0% | 50    |  |  |  |  |