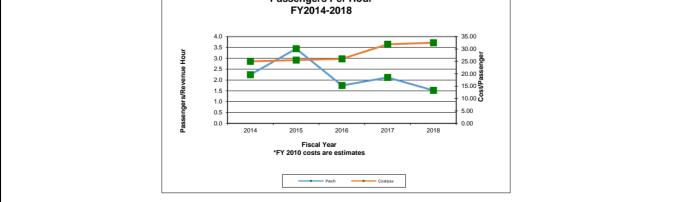

|  |  |
| Cost per Trip                     | \$33.16     | 2.5%   | 33    |  |  |  |  |  |
| Number of Paratransit Assessments | 50          | 150.0% | 50    |  |  |  |  |  |
| Calls Answered in <1 Minute       | 75.00%      | 0.3%   | 1     |  |  |  |  |  |

| Missed Services Summary          | July 2018 | Year to<br>Date |
|----------------------------------|-----------|-----------------|
| 1st Sanction - Phone Call        | 4         | 4               |
| 2nd Sanction - Written Letter    | 0         | 0               |
| 3rd Sanction - 15 Day Suspension | 0         | 0               |
| 4th Sanction - 30 Day Suspension | 0         | 0               |
| 5th Sanction - 60 Day Suspension | 0         | 0               |
| 6th Sanction - 90 Day Suspension | 0         | 0               |





# Monthly Summary Statistics for Wheels

|                                        | -     | July 20       |          |            |                     |           |           |         |
|----------------------------------------|-------|---------------|----------|------------|---------------------|-----------|-----------|---------|
|                                        |       |               | SAFETY   |            |                     |           |           |         |
| ACCIDENT DATA                          |       | July 2018     |          |            | Fiscal Year to Date |           |           |         |
|                                        | Fi    | xed Route     | Parat    | ransit     | Fixed F             | loute     |           | transit |
| Total