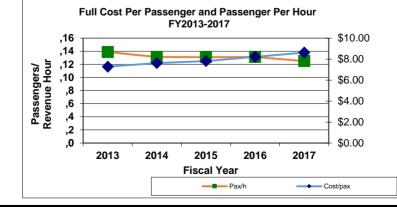

|                |        |
| Total Ridership For Month          |           | 8.8%      |        |         |                |        |
| Fully Allocated Cost per Passenger |           | -7.2%     |        |         |                |        |
|                                    | Weekday   | Saturday  | Sunday | Weekday | Saturday       | Sunday |
| Average Daily Ridership            | 5,112     | 1,866     | 1,460  | 11.7%   | 11.4%          | 12.6%  |
| Passengers Per Hour                | 12.2      | 11.4      | 9.0    | 11.2%   | <b>8</b> .1%   | 10.2%  |
|                                    | June 2018 |           |        | % chan  | ge from last n | nonth  |
| On Time Performance                | 87.5%     | 87.5%     |        | 3.8%    |                |        |









# Monthly Summary Statistics for Wheels

| June 2018                         |           |                               |                 |  |  |  |  |  |  |
|-----------------------------------|-----------|-------------------------------|-----------------|--|--|--|--|--|--|
| PARATRANSIT                       |           |                               |                 |  |  |  |  |  |  |
| General Statistics                | June 2018 | % Change<br>from last<br>year | Year to<br>Date |  |  |  |  |  |  |
| Total Monthly Passengers          | 3,917     | -12.6%                        | 46,675          |  |  |  |  |  |  |
| Average Passengers Per Hour       | 1.40      | -30.0%                        | 7               |  |  |  |  |  |  |
| On Time Performance               | 93.2%     |