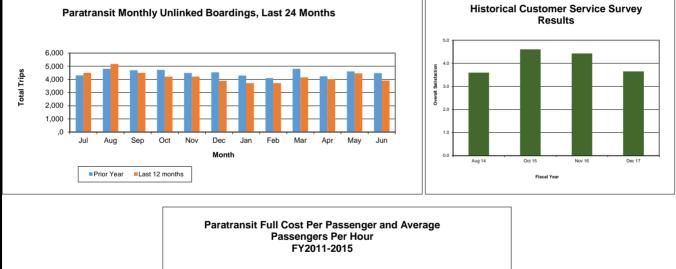

Board Member Karla Brown discussed the Paratransit monthly statistics summary with staff and requested accuracy on the stats coming to the Board of Directors.

The Board of Directors discussed other options for the SAV storage with staff and requested that staff come back with a report showing the options available.