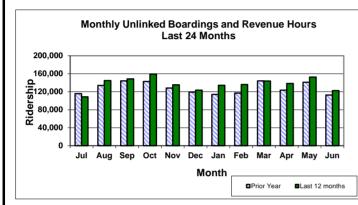

|         |                |        |
| Total Ridership For Month          |           | 8.8%      |        |         |                |        |
| Fully Allocated Cost per Passenger |           | -7.2%     |        |         |                |        |
|                                    | Weekday   | Saturday  | Sunday | Weekday | Saturday       | Sunday |
| Average Daily Ridership            | 5,112     | 1,866     | 1,460  | 11.7%   | 11.4%          | 12.6%  |
| Passengers Per Hour                | 12.2      | 11.4      | 9.0    | 11.2%   | <b>8</b> .1%   | 10.2%  |
|                                    | June 2018 |           |        | % chan  | ge from last n | nonth  |
| On Time Performance                | 87.5%     | 87.5%     |        | 3.8%    |                |        |









# Monthly Summary Statistics for Wheels

| June 2018                         |           |                               |                 |  |  |  |  |  |  |
|-----------------------------------|-----------|-------------------------------|-----------------|--|--|--|--|--|--|
| PARATRANSIT                       |           |                               |                 |  |  |  |  |  |  |
| General Statistics                | June 2018 | % Change<br>from last<br>year | Year to<br>Date |  |  |  |  |  |  |
| Total Monthly Passengers          | 3,917     | -12.6%                        | 46,675          |  |  |  |  |  |  |
| Average Passengers Per Hour       | 1.40      | -30.0%                        | 7               |  |  |  |  |  |  |
| On Time Performance               | 93.2%